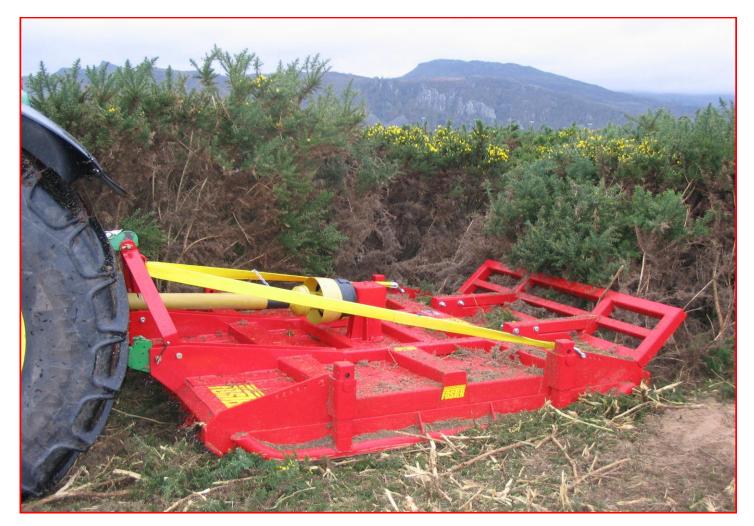

## SUPER HEAVY DUTY MACHINE DESIGNED AND BUILT WITH HELP OF FARMERS AND CONTRACTORS IN TOUGHEST CONDITIONS

- For use with tractors 110 160 HP +
- Heavily re-enforced 6mm top panel adds tremendous strength and weight
- Fitted with overrun clutch and shearbolt protection as standard
- Square rear profile improves reverse cutting and chain style deflectors retain material for secondary cutting
- Heavy duty tubular skids adjustable with simple pin system
- Optional Rear Deflector Assembly (pictured above) to reverse and push over material
- Optional blade kit perfect for cutting rushes
- GG2000 has a 6' 6" cutting width with option of 4 chains or blades
- GG1700 has a 5' 6" cutting width with option of 4 cutting chains or blades